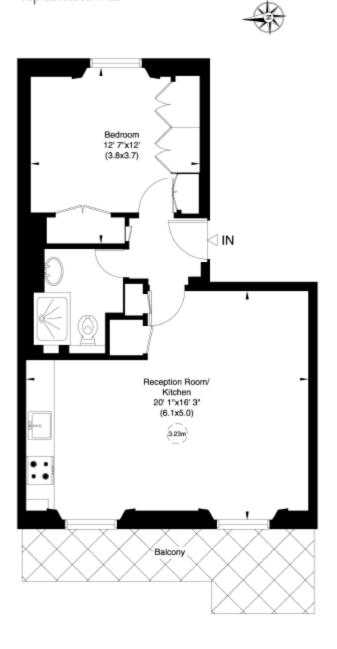

Bedroom : Shower Room : Reception Room : Kitchen : Balcony : EPC Rating TBC

+44 (0)7340 010 080 david@davidturnerproperty.com www.davidturnerproperty.com

Gross internal area (approx.) 47 Sq m (507 Sq ft) For identification only, Not to Scale capital 020 8671 7722

First Floor